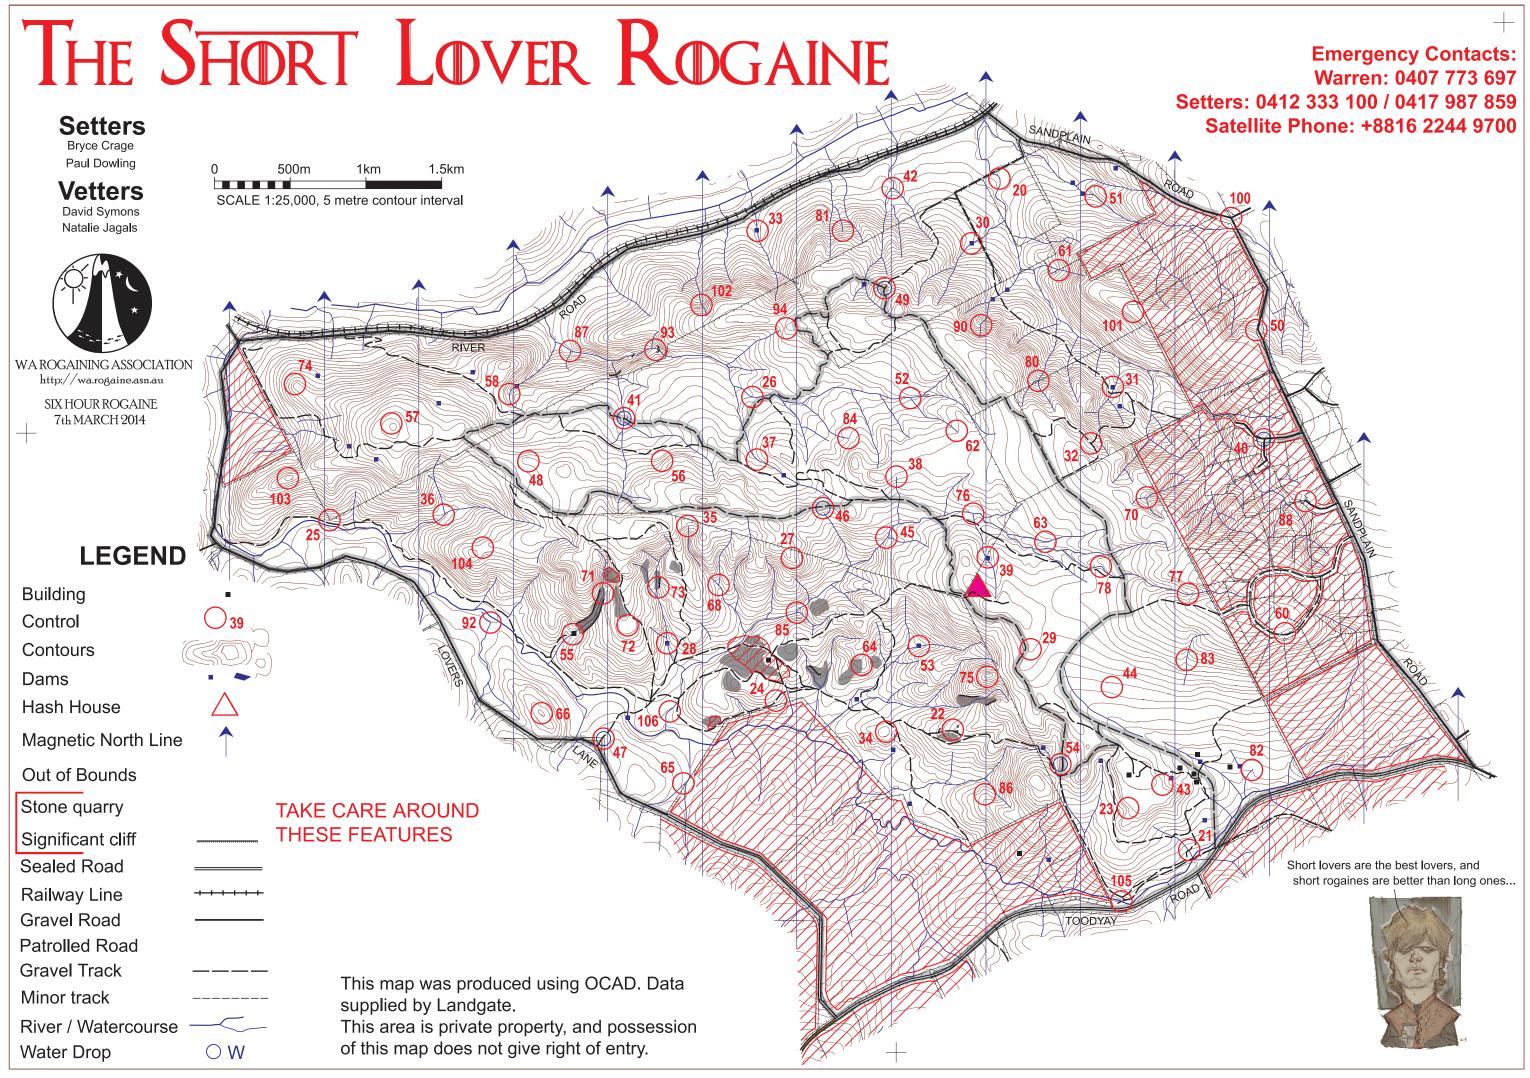

## **Control Descriptions**

| No. | Description                                          |       | Points | N   | lo. | Description                                  | Points |                    |
|-----|------------------------------------------------------|-------|--------|-----|-----|----------------------------------------------|--------|--------------------|
| 20  | A ruined building                                    |       | 20     | 6   | 60  | The road bend, N side                        | 60     | Key eve            |
| 21  | The watercourse, N of the track/watercourse junction |       | 20     | 6   | 61  | The fence/watercourse junction               | 60     | Мар                |
|     | A bulldozer                                          |       | 20     | 6   | 62  | Head of the watercourse                      | 60     | Novic              |
|     | Head of thegully                                     |       | 20     |     |     | The watercourse bend                         | 60     | Even               |
| 24  | A track junction                                     |       | 20     |     |     | Top of the broad spur, in small diggings     | 60     |                    |
|     | The fence corner                                     |       | 20     | - 6 |     | The watercourse junction                     | 60     | Even               |
|     | The watercourse, on a cliff                          |       | 20     | - 6 |     | The rocky knoll                              | 60     | Even               |
|     | A small knoll                                        |       | 20     | 6   | 88  | The watercourse junction                     | 60     |                    |
|     | The dam                                              |       | 20     |     |     |                                              |        |                    |
| 29  | A fence corner                                       |       | 20     |     |     | The watercourse junction                     | 70     |                    |
|     |                                                      |       |        |     |     | The watercourse, on a minor track junction   | 70     |                    |
|     | The dam                                              |       | 30     |     |     | A sideways water tank                        | 70     |                    |
|     | The dam wall                                         |       | 30     |     |     | South end of the cliff                       | 70     |                    |
|     | The track junction                                   |       | 30     | _   |     | The spur                                     | 70     |                    |
|     | The watercourse, south of the dam                    |       | 30     | _   |     | The knoll, west end                          | 70     |                    |
| 34  | East side of the broad knoll, overlooking a quarry   |       | 30     |     |     | The watercourse junction, SW side of a swamp | 70     |                    |
|     | Head of the watercourse                              |       | 30     |     |     | A watercourse junction                       | 70     | Astrono            |
|     | The watercourse junction                             |       | 30     | 7   | 78  | The watercourse bend                         | 70     |                    |
| 37  | A watercourse junction                               |       | 30     |     |     |                                              |        | Suns               |
|     | Head of the watercourse                              |       | 30     |     |     | The eastern fence/watercourse crossing       | 80     | Sunri              |
| 39  | The dam, south side                                  |       | 30     | 8   | _   | Head of the watercourse                      | 80     |                    |
|     |                                                      |       |        | 8   |     | Head of the watercourse                      | 80     | Moon               |
|     | The road junction, SW side                           | WATER | 40     | 8   |     | The watercourse                              | 80     | Moon               |
| 41  | The track / watercourse junction                     | WATER | 40     |     |     | Head of the watercourse                      | 80     |                    |
|     | The watercourse junction                             |       | 40     | 8   |     | The watercourse junction                     | 80     | Civil <sup>-</sup> |
|     | Head of the gully                                    |       | 40     |     |     | Top of the rocky spur                        | 80     |                    |
|     | Middle of a sandpit                                  |       | 40     | 8   |     | The watercourse juction                      | 80     |                    |
| 45  | The watercourse junction                             |       | 40     | 8   | 88  | The road, middle of turning circle           | 80     |                    |
| 46  | A wrecked Holden (the best kind)                     | WATER | 40     |     |     |                                              |        | Scoring            |
| 47  | The gate                                             | WATER | 40     | Ş   | 90  | The watercourse, on a cliff                  | 90     | Numb               |
| 48  | A Knoll                                              |       | 40     | Ş   |     | The watercourse bend                         | 90     | Total              |
| 49  | The track junction                                   | WATER | 40     | Ş   | 93  | Foot of the cliff (CAUTION! Large cliff!)    | 90     |                    |
|     |                                                      |       |        | ç   | 94  | A 6m cliff, at the North end                 | 90     | Penaltic           |
| 50  | The road bend, W side                                |       | 50     |     |     |                                              |        | 10 po              |
| 51  | The watercourse                                      |       | 50     | 1   | 00  | The road junction, then 20m @ 240°           | 100    | Being              |
| 52  | The watercourse junction                             |       | 50     | 1   | 01  | The spur                                     | 100    | disqu              |
| 53  | The dam                                              |       | 50     | 1   | 02  | The watercourse                              | 100    |                    |
| 54  | The Knoll                                            | WATER | 50     | 1   | 03  | The knoll                                    | 100    |                    |
| 55  | The shed                                             |       | 50     | 1   | 04  | The saddle                                   | 100    |                    |
|     | Foot of a cliff                                      |       | 50     |     |     | The bridge, a tyre swing on S side           | 100    |                    |
|     | North of the knoll                                   |       | 50     |     |     | The watercourse, foot of a large earth bank  | 100    |                    |
|     | Bend in the watercourse                              |       | 50     |     |     |                                              |        |                    |
|     |                                                      |       |        |     |     |                                              |        |                    |
|     |                                                      |       |        |     |     |                                              |        |                    |
|     |                                                      |       |        |     |     |                                              |        |                    |